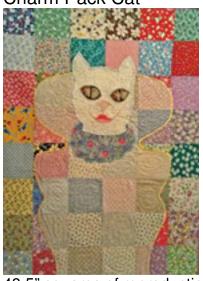

## Supply List for Charm Pack Cat

48 5" squares of reproduction 1930's fabric for the background
24 5" squares of a lighter color of reproduction 1930's fabric for the body
I bought these at <a href="http://www.keepsakequilting.com/5-inch-1930-s-charm-pack-bundle">http://www.keepsakequilting.com/5-inch-1930-s-charm-pack-bundle</a>
and if you look around, you can pick something you like.
10 inch square of white cotton fabric for the cat head
(bring several, so that you will have choices.
12 inch squares to choose from for the collar
Small bits from your stash for the cat eyes, nose and mouth
Variety of thread colors (including black and white) for machine appliqué.
Sewing machine for straight stitch and satin stitch
8.5x11 paper for drawing pattern,
or use my variety of animal head patterns
Pencil, eraser
Scissors
pins